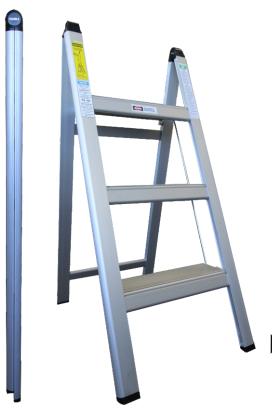

## **Household and Domestic Aluminium**

- Special Slim ladder, lightweight, easy to store.
- Folds to just 43mm thick.
- ► Anodized for better corrosion resistance and lower retention of dirt and grime.
- Strong construction with nylon hinge at the top, and steel connecting rod between steps.
- Durable lightweight Design.
- Safety anti-slip feet.
- ▶ 12 Months warranty.\*

| Model<br>No.    | Height (M) | Weight (kg) | Load<br>Rating |
|-----------------|------------|-------------|----------------|
| TS-52 (2 steps) | 0.5        | 4           | 100 kg         |
| TS-80 (3 steps) | 0.8        | 5.4         | 100 kg         |